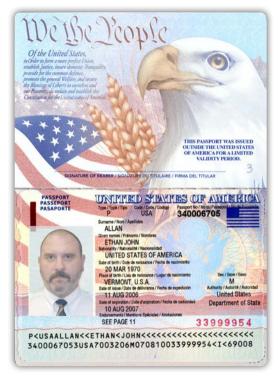

### **EMERGENCY PASSPORT**

The emergency passport booklet looks similar to the electronic passport but does not contain a chip. It is only issued for a limited period of validity, not longer than one year, as indicated on page three of the booklet.