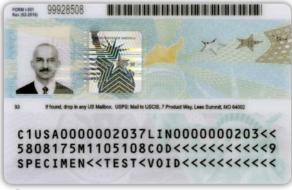

### PERMANENT RESIDENT CARD - MAY 2017

U.S. Citizenship and Immigration Services introduced a new Permanent Resident Card (Form I-551) in May 2017. Enhancements to this version include three transparent stars, tactile features on the front of the card and holographic features on both front and back of the card. The reverse side no longer has an optical stripe.

All previous versions of the I-551 Permanent Resident Card will remain valid until the expiration date on the card.

Form I-551 (2017 version)

Reverse