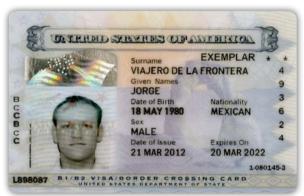

#### **BORDER CROSSING CARD - MAY 1998**

The U.S. Department of State issues the Border Crossing Card (Form DSP-150) to Mexican citizens only. The card serves as a nonimmigrant visa. The version introduced in May 1998 remains in circulation, and cards are valid for entry until they expire. The front of the card has a three-line machine-readable zone and a hologram. Bearers of this card are not entitled to live or work in the United States.

The optical memory stripe on the reverse side contains encoded cardholder information as well as a personalized etching which depicts the bearer's photo, name, date of birth and card expiration date.

Form DSP-150 (1998 version)