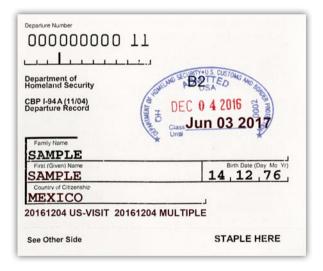

# ARRIVAL/DEPARTURE RECORD

When granted admission into the U.S. by a U.S. Customs and Border Protection (CBP) officer at an authorized port of entry, an alien may be issued an Arrival/ Departure Record (Form I-94), the bottom portion of which is stapled to a page in the alien's passport. This document shows how long the bearer may remain in the U.S. and the terms of admission. Form I-94, not the non-immigrant visa, serves as evidence of legal presence.

CBP has automated this process at air and sea ports of entry. Travelers receive an admission stamp on a passport page annotated with the date, class and period of admission, but no paper Form I-94. Instead the record is maintained electronically and can be verified at www.cbp.gov/I94.