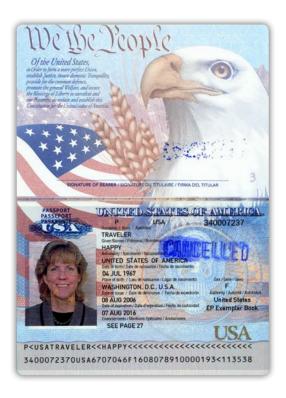

### **UNITED STATES PASSPORT**

A United States passport is a document issued by the U.S. Department of State to persons who have established citizenship in the U.S. by birth, derivation or naturalization. The primary purpose of the passport is to allow travel to foreign countries by establishing U.S. citizenship and acting as a vehicle to display any visas and/or entry/exit stamps that may be necessary. Passports may also be used within the U.S. to establish citizenship, identity and employment eligibility.

The current version of the U.S. passport is known as the electronic passport because it contains an electronic chip inside the cover. Passports can be identified by the chip symbol on the front cover of the booklet.