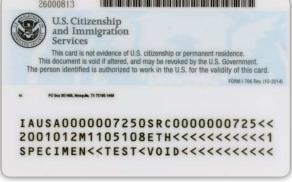

### **EMPLOYMENT AUTHORIZATION CARD - OCTOBER 2011**

The Employment Authorization Card (Form I-766) is issued to aliens who have been granted permission to work in the U.S. for a specific period of time. The card may have different notations. Many cards are endorsed as "NOT VALID FOR REENTRY TO U.S." and are used solely for employment in the U.S. Others may show "VALID FOR REENTRY TO U.S." or "SERVES AS I-512 ADVANCE PAROLE" and may be used as travel documents.

The older version in circulation was introduced by U.S. Citizenship and Immigration Services in October 2011. This laser-engraved card includes a holographic feature over the right side of the photo zone and a torch composed of color-shifting ink in the upper right side of the card.