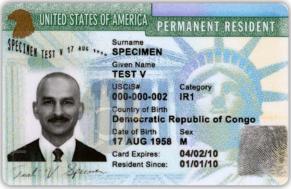

#### **PERMANENT RESIDENT CARD - NOVEMBER 2004**

Subsequent revisions of the card had a maximum validity period of 10 years. Some versions were introduced and have since expired. The Permanent Resident Card (Form I-551) revised in November 2004 remains valid and in circulation. It contains a three-line machine readable zone and a hologram on the front of the card.

The optical memory stripe on the reverse contains encoded cardholder information as well as a personalized etching which depicts the bearer's photo, name, signature, date of birth, alien registration number, card expiration date and card number.

Form I-551 (2004 version)