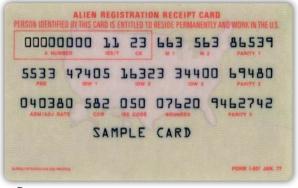

#### **RESIDENT ALIEN CARD**

Residence cards are issued to aliens who have been granted permanent resident status in the United States. Permanent residents 18 and older are required to have this card in their possession at all times.

The first Alien Registration Receipt Card (Form I-151) was introduced in 1946. The Form I-151 is no longer acceptable as evidence of permanent residence.

The Resident Alien Card (Form I-551) was introduced in January 1977 and was phased in over a period of time. In addition to the photograph, it contained the bearer's signature and fingerprint. This version of Form I-551 generally did not contain an expiration date. USCIS recommends that bearers of cards without an expiration date apply to replace their cards with the current redesigned version.