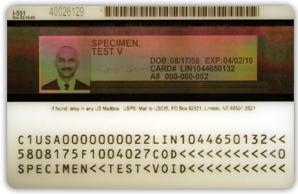

#### **PERMANENT RESIDENT CARD - MAY 2010**

In May 2010, U.S. Citizenship and Immigration Services introduced a revised version of the Permanent Resident Card (Form I-551). The laser-engraved card includes a holographic feature over the right side of the photo zone and an eagle's head in the upper left of the card composed of color-shifting ink.

The optical memory stripe on the reverse is smaller than in previous versions, but still contains the same encoded information on the card bearer. The personalized etching showing the bearer's photo, name, signature, date of birth, alien registration number, card expiration date and card number has been enlarged compared to prior versions.

Form I-551 (2009 version)

Reverse