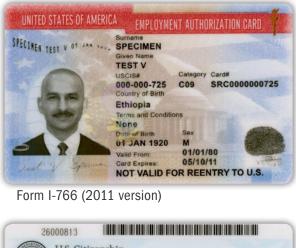

### **EMPLOYMENT AUTHORIZATION CARD - OCTOBER 2011**

The Employment Authorization Card (Form I-766) is issued to aliens who have been granted permission to work in the U.S. for a specific period of time. The card may have different notations. Many cards are endorsed as "NOT VALID FOR REENTRY TO U.S." and are used solely for employment in the U.S. Others may show "VALID FOR REENTRY TO U.S." or "SERVES AS I-512 ADVANCE PAROLE" and may be used as travel documents.

The older version in circulation was introduced by U.S. Citizenship and Immigration Services in October 2011. This laser-engraved card includes a holographic feature over the right side of the photo zone and a torch composed of color-shifting ink in the upper right side of the card.