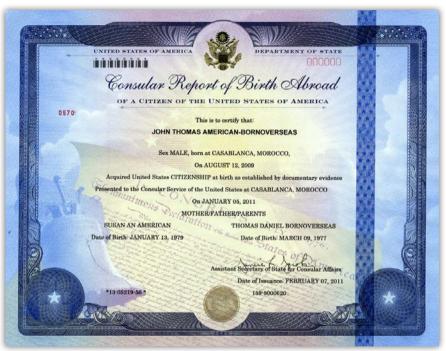

### CONSULAR REPORT OF BIRTH ABROAD

The U.S. Department of State began issuing the Consular Report of Birth Abroad (Form FS-240) in a new format in January 2011. The Certification of Report of Birth (Form DS-1350) is no longer issued. Old forms have no expiration date and continue to be legally valid.

The Consular Report of Birth Abroad is similar in quality to banknotes. It is printed on watermarked security paper and bears an embossed gold-colored Great Seal of the United States in the upper portion of the form.

Form FS-240 (2011 version)